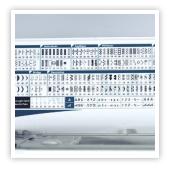

## SEWING:

- Top loading full rotary hook bobbin
- 240 Built-in stitches
- 11 One-step buttonholes
- 7 Built-in alphabets
- USB port for adding stitches
- Stitch Composer stitch creation program
- Automatic thread tension
- Superior needle threader with Thread Guide 7
- Snap-on presser feet
- · Easy set bobbin