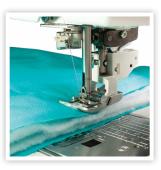

## SEWING:

- Top loading full rotary hook bobbin
- 240 Built-in stitches
- 11 One-step buttonholes
- 7 Built-in alphabets
- USB port for adding stitches
- Stitch Composer stitch creation program
- Automatic thread tension
- Superior needle threader with Thread Guide 7
- Snap-on presser feet
- · Easy set bobbin

- Bobbin winding plate with cutter
- Memorized needle up/ down
- · Automatic presser foot lift
- One-step needle plate conversion
- AcuFeed Flex layered fabric feeding system
- 7-Piece feed dog
- Free arm
- · Drop feed
- · Variable zig zag for free motion quilting