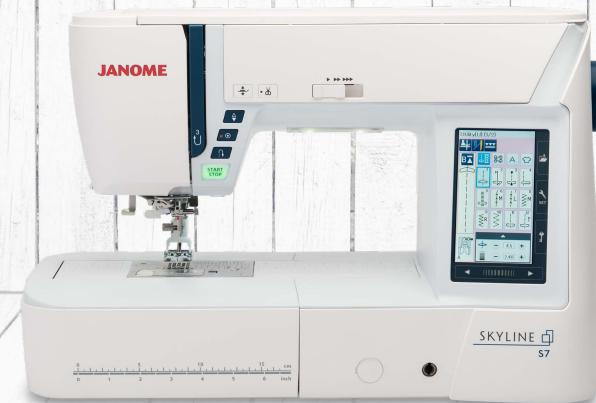

## SEWING:

- Top loading full rotary hook bobbin
- 240 Built-in stitches
- 11 One-step buttonholes
- 7 Built-in alphabets
- USB port for adding stitches
- Stitch Composer stitch creation program
- Automatic thread tension
- Superior needle threader with Thread Guide 7
- Snap-on presser feet
- · Easy set bobbin

- Bobbin winding plate with cutter
- Memorized needle up/ down
- · Automatic presser foot lift
- One-step needle plate conversion
- AcuFeed Flex layered fabric feeding system
- 7-Piece feed dog
- Free arm
- · Drop feed
- · Variable zig zag for free motion quilting

- Start/stop button
- · Speed control slider
- · Locking stitch button
- · Automatic thread cutter
- Twin needle guard
- · Adjustable knee lift
- Extra high presser foot lift
- Automatic foot pressure adjustment
- · Auto declutch bobbin winder
- · LCD color touchscreen
- Foot pressure adjustment

- 6 LED lights in 3 convenient locations
- · Maximum stitch width: 9mm
- Maximum stitch length:
- · Sewing application support
- Maximum sewing speed: 1,000 SPM
- Work space: 8.25 x 4.7" (210 x 120 mm)
- · Semi hard cover included